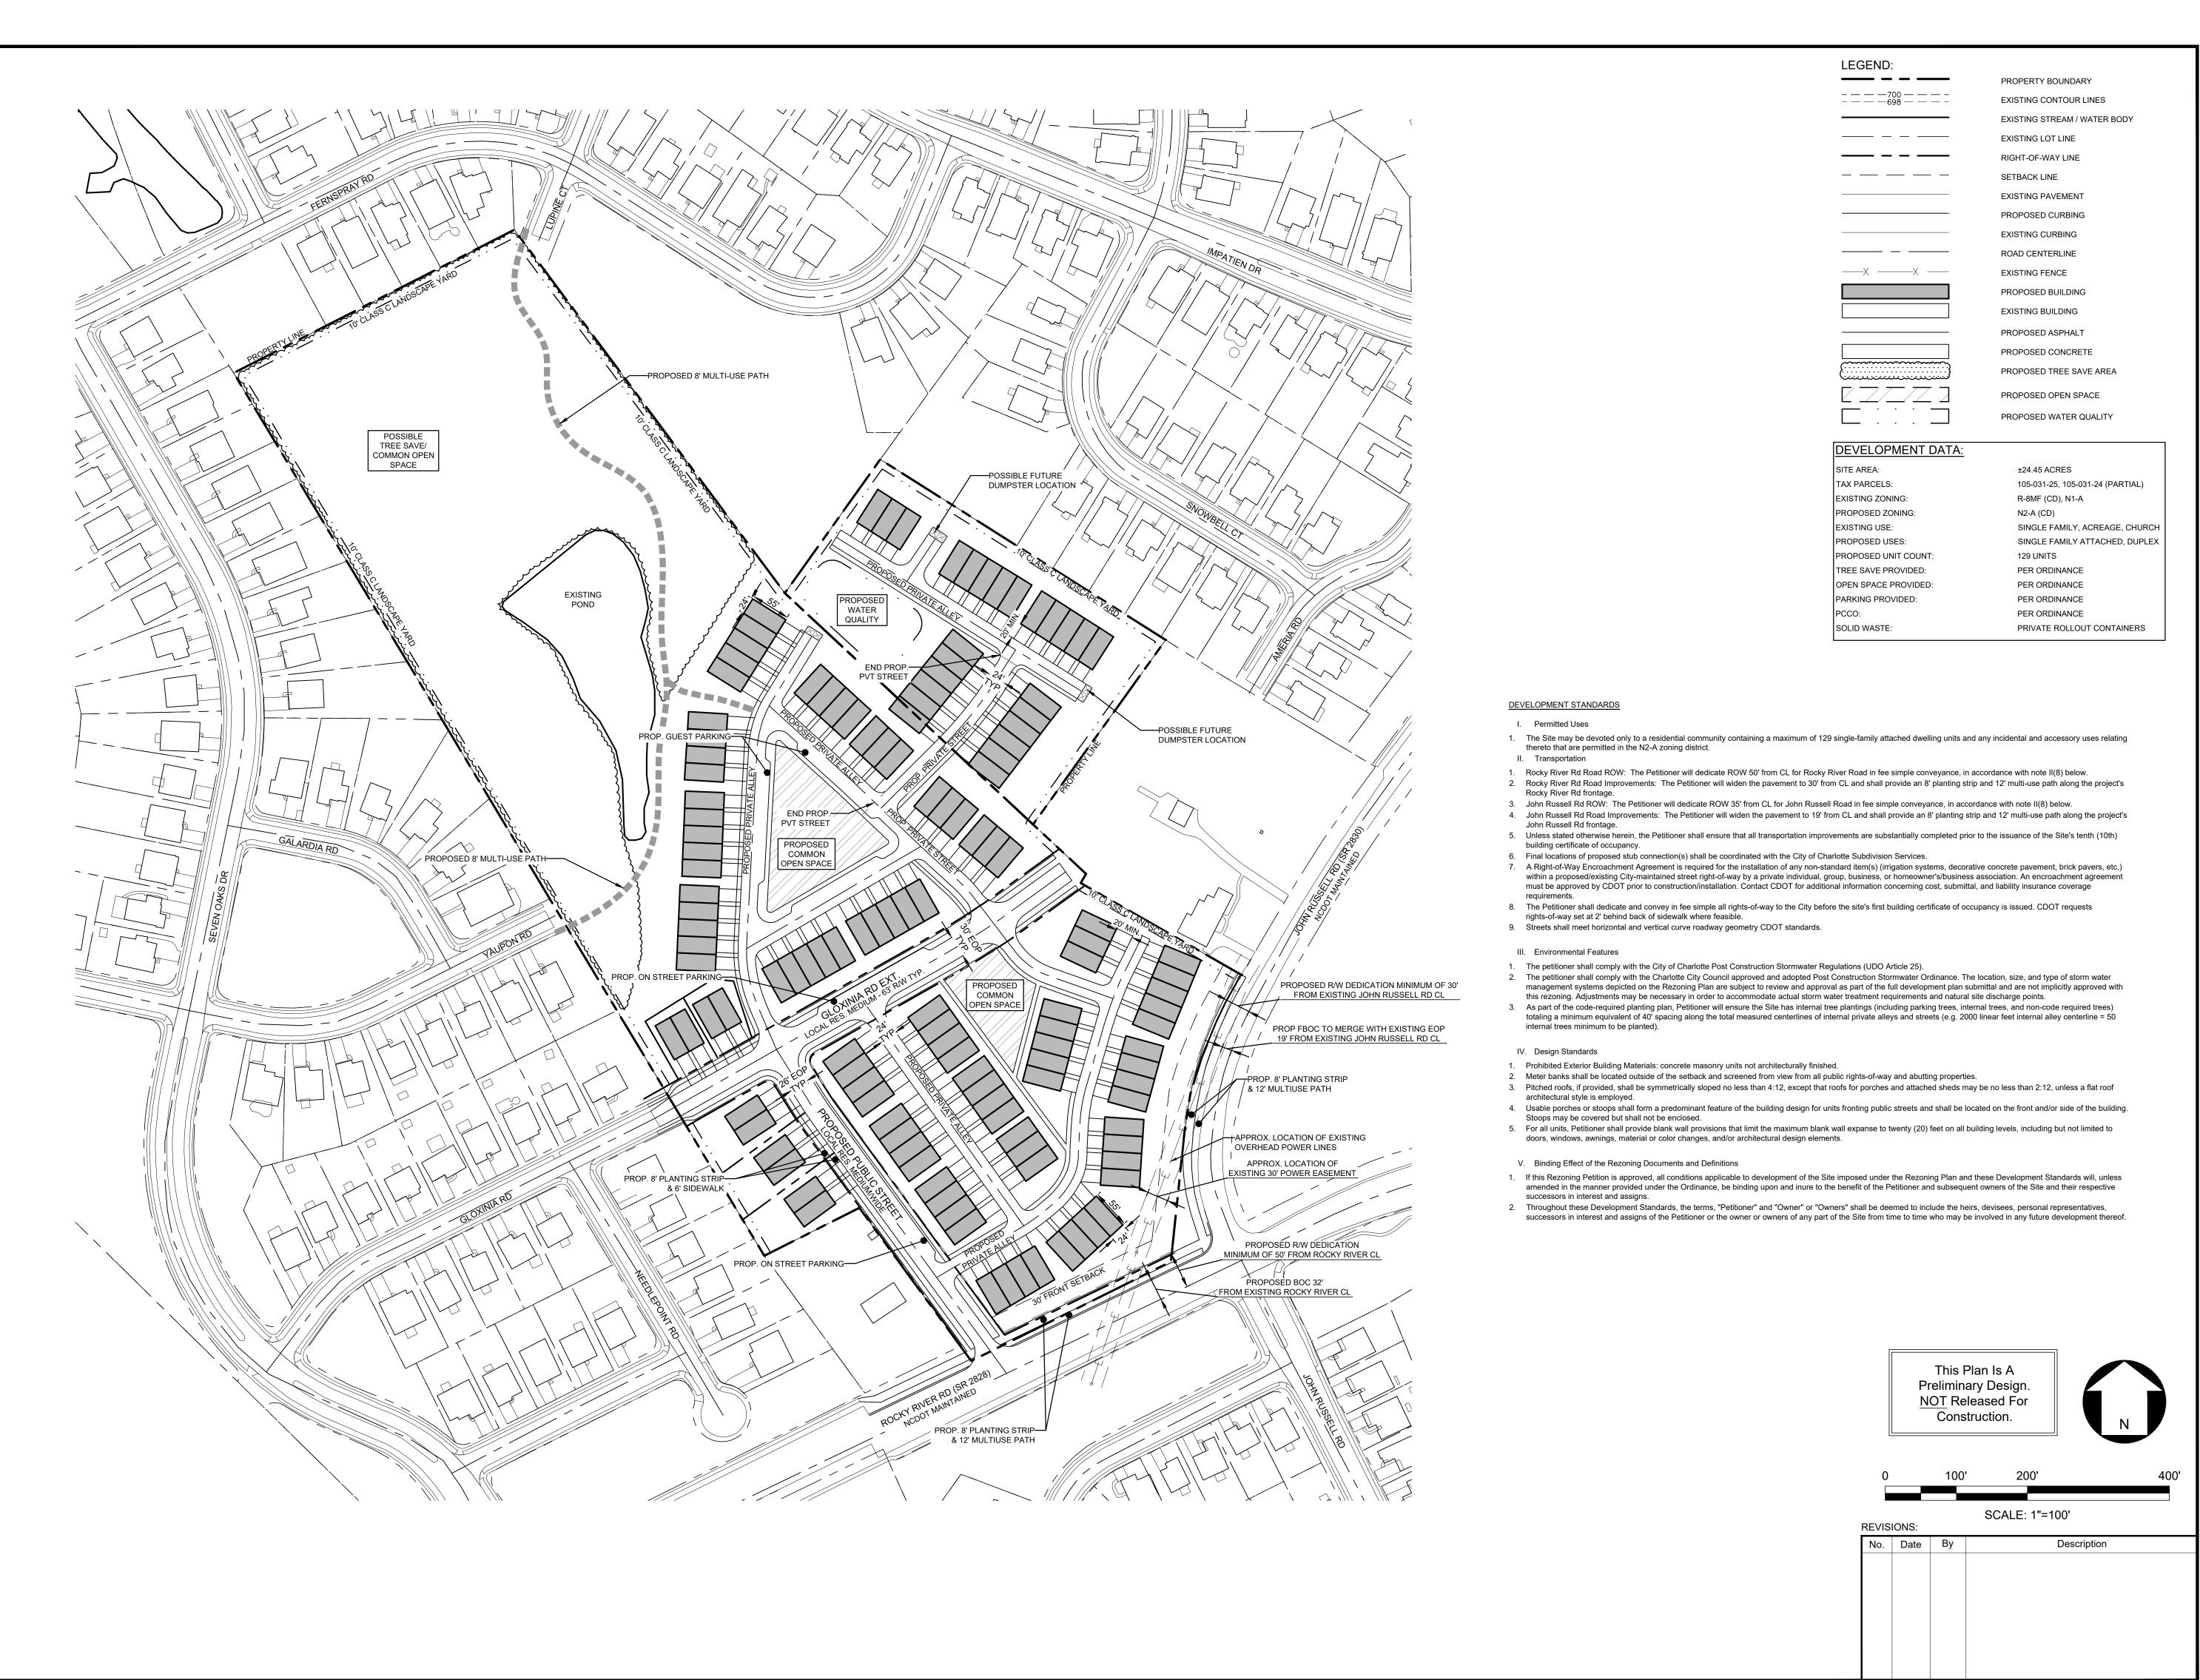

VICINITY MAP PROPERTY BOUNDARY

SETBACK LINE EXISTING PAVEMENT PROPOSED CURBING EXISTING CURBING ROAD CENTERLINE **EXISTING FENCE** 

> EXISTING BUILDING TO BE REMOVED PROPOSED ASPHALT PROPOSED CONCRETE PROPOSED TREE SAVE AREA

EXISTING CONTOUR LINES

EXISTING LOT LINE

RIGHT-OF-WAY LINE

PROPOSED BUILDING

EXISTING BUILDING

PROPOSED CONTOUR LINES

EXISTING STREAM / WATER BODY

PROPOSED WATER QUALITY PROPOSED SITE ACCESS

PROPOSED OPEN SPACE

PROPOSED BIKE/PEDESTRIAN ACCESS

**TECHNICAL** DATA SHEET

0

RZP: 2024-XXX

This Plan Is A Preliminary Design. NOT Released For Construction.

SCALE: 1"=150' **REVISIONS:** No. Date By Description