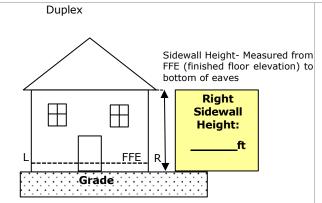

### **BUILDING ELEVATIONS FROM GRADE**

To determine your building heights, submit your measurements in the in the appropriate boxes below. Areas in yellow are required information needed to process your permit application.

Building Height. Building height is the vertical distance between the average grade at the base of the structure and the highest point of the structure.

Right\_ Rear