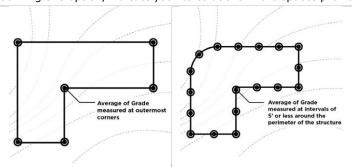

### CALCULATING THE AVERAGE GRADE

As an option to the above requirement, average height from grade calculations can be determined by the two following methods. If utilizing this option, indicate your calculations in the spaces provided.

Adding the lowest and the highest point and dividing by 2

Adding all points, at five-foot intervals, starting at the corner along the base of the building and dividing the total by the number of points.