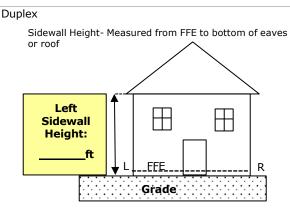

### **BUILDING ELEVATIONS FROM GRADE**

To determine your building heights, submit your measurements in the in the appropriate boxes below. Areas in yellow are required information needed to process your permit application.

Building Height. Building height is the vertical distance between the average grade at the base of the structure and the highest point of the structure.

Right\_ Rear