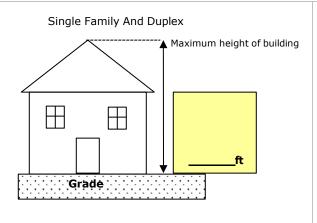

### **BUILDING ELEVATIONS FROM GRADE**

To determine your building heights, submit your measurements in the in the appropriate boxes below. Areas in yellow are required information needed to process your permit application.

Building Height. Building height is the vertical distance between the average grade at the base of the structure and the highest point of the structure.

Right\_ Rear