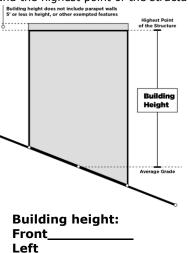

### **BUILDING ELEVATIONS FROM GRADE**

To determine your building heights, submit your measurements in the in the appropriate boxes below. Areas in yellow are required information needed to process your permit application.

### CALCULATING THE AVERAGE GRADE

As an option to the above requirement, average height from grade calculations can be determined by the two following methods. If utilizing this option, indicate your calculations in the spaces provided.

Adding the lowest and the highest point and dividing by 2

Adding all points, at five-foot intervals, starting at the corner along the base of the building and dividing the total by the number of points.

Building Height. Building height is the vertical distance between the average grade at the base of the structure and the highest point of the structure.

Right\_ Rear