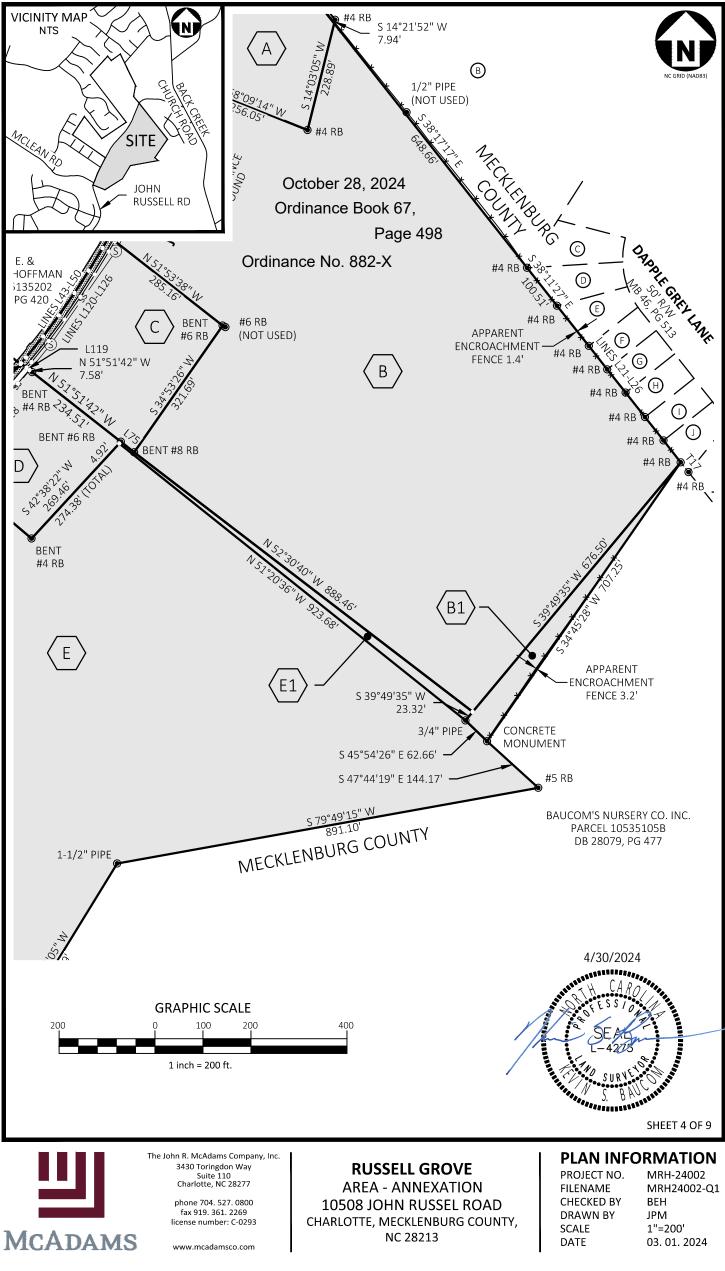

## LEGAL DESCRIPTION

BEING THAT CERTAIN PARCEL OF LAND AND BEING PARCEL ID'S 10504112,

Ordinance No. 882-X

10504113, 10504114, 10535101, 10535102, AND 10535103 LYING AND BEING SITUATE IN CHARLOTTE, MECKLENBURG COUNTY, NORTH CAROLINA AND BEING MORE PARTICULARLY DESCRIBED AS FOLLOWS: BEGINNING AT A 1-1/2" PIPE, BEING A COMMON CORNER BETWEEN BAUCOMS NURSERY CO. INC. (DB 28079, PG 477 AS SHOWN IN THE MECKLENBURG COUNTY REGISTER OF DEEDS), WILLIAM BEAVER RUSSELL (DB 5102, PG 468) AND WILLIAM BEAVER RUSSELL (DB 598, PG 505); THENCE WITH THE NORTHWESTERN LINE OF BAUCOMS NURSERY CO. INC. S 57°51'27" W 655.33' TO A BENT 3/4" PIPE, BEING THE EASTERN CORNER OF NANCY JAMES (DB 33760, PG 656); THENCE WITH THE NORTHERN LINE OF JAMES N 67°30'17" W 379.34' TO A POINT ON THE APPARENT SOUTHERN MAINTENANCE RIGHT-OF-WAY OF JOHN RUSSELL ROAD; THENCE WITH THE APPARENT SOUTHERN MAINTENANCE RIGHT-OF-WAY OF JOHN RUSSELL ROAD THE FOLLOWING SIXETY-FIVE (65) COURSES: (1) N 10°07'18" E 4.80'; (2) N 17°24'10" E 48.17'; (3) N 21°34'13" E 36.62'; (4) N 22°02'01" E 17.21'; (5) N 21°38'47" E 48.91'; (6) N 21°47'48" E 55.75'; (7) N 21°35'18" E 55.91'; (8) N 21°36'20" E 49.97'; (9) N 21°52'59" E 50.99'; (10) N 22°10'52" E 59.65'; (11) N 23°20'02" E 54.07'; (12) N 24°28'21" E 49.90'; (13) N 26°42'39" E 59.13'; (14) N 27°25'42" E 31.03'; (15) N 28°02'20" E 58.53'; (16) N 28°22'00" E 50.25'; (17) N 28°29'57" E 50.44'; (18) N 28°37'58" E 51.41'; (19) N 28°42'17" E 53.00'; (20) N 28°30'33" E 55.14', BEING N 16°35'21" E 15.96' FROM THE POINT OF LOCALIZATION BEING A NAIL WITH NORTH CAROLINA NAD 83(2011) WITH COORDINATES N: 563,630.852' E: 1,489,367.434' WITH A COMBINED GRID SCALE FACTOR OF 0.999842183; (21) N 28°44'02" E 38.08'; (22) N 28°22'01" E 53.19'; (23) N 28°33'31" E 59.27'; (24) N 29°07'15" E 54.35'; (25) N 30°01'53" E 54.24'; (26) N 30°57'46" E 15.43';(27) N 30°57'46" E 36.37'; (28) N 32°11'55" E 51.18'; (29) N 34°05'31" E 52.16'; (30) N 36°12'49" E 52.20'; (31) N 38°08'00" E 49.48'; (32) N 40°11'04" E 57.68'; (33) N 41°41'18" E 53.85'; (34) N 42°28'50" E 51.36'; (35) N 42°43'08" E 50.07'; (36) N 42°22'13" E 7.11'; (37) N 42°22'13" E 58.81'; (38) N 42°12'11" E 57.65'; (39) N 41°45'05" E 54.83'; (40) N 41°37'22" E 56.77'; (41) N 40°47'06" E 36.62'; (42) N 51°51'42" W 7.51'; (43) N 40°47'06" E 15.66'; (44) N 39°20'00" E 56.98'; (45) N 36°47'22" E 55.23'; (46) N 34°41'13" E 57.69'; (47) N 32°34'41" E 55.27'; (48) N 31°26'00" E 55.82'; (49) N 30°11'45" E 25.37'; (50) N 30°11'45" E 31.09'; (51) N 28°39'22" E 54.68'; (52) N 25°49'08" E 53.37'; (53) N 22°52'10" E 55.31'; (54) N 21°49'09" E 50.36'; (55) N 21°40'18" E 55.26'; (56) N 21°37'14" E 51.68'; (57) N 21°40'04" E 13.27'; (58) N 21°40'04" E 36.21'; (59) N 21°47'56" E 44.31'; (60) N 21°54'12" E 46.32'; (61) N 22°22'38" E 48.53'; (62) N 22°55'04" E 46.85'; (63) N 23°09'43" E 44.50'; (64) N 24°59'06" E 56.18'; (65) N 29°28'51" E 36.35'; THENCE LEAVING THE APPARENT SOUTHERN MAINTENANCE RIGHT-OF-WAY OF JOHN RUSSELL ROAD S 38°17'17" E 16.20' TO A SET 1/2" PIPE, BEING A CORNER ON THE WESTERN LINE OF FREDERICK A. HEDGEPETH (DB 16131, PG 796); THENCE WITH THE WESTERN LINE OF HEDGEPETH THE FOLLOWING TWO (2) CALLS: (1) S 38°17'17" E 248.98' TO A POINT (2) S 38°17'17" E 648.66' TO A #4 REBAR, BEING THE WESTERN CORNER OF LOT 25 OF THE BACK CREEK DOWN, MAP 2 SUBDIVISION (MB 46, PG 513); THENCE WITH THE LINE OF

Ordinance No. 882-X

BACK CREEK DOWN, MAP 2 SUBDIVISION (MB 46, PG 513) THE FOLLOWING SEVEN (7) CALLS: (1) S 38°11'27" E 100.51' TO A #4 REBAR, BEING THE WESTERN CORNER OF LOT 24; (2) S 38°22'42" E 106.61' TO A #4 REBAR, BEING THE WESTERN CORNER OF LOT 23; (3) S 38°08'26" E 62.25' TO A #4 REBAR, BEING THE WESTERN CORNER OF LOT 22; (4) S 38°29'44" E 61.74' TO A #4 REBAR, BEING THE WESTERN CORNER OF LOT 21; (5) S 38°17'52" E 64.98' TO A #4 REBAR, BEING THE WESTERN CORNER OF LOT 21; (5) S 38°17'52" E 64.98' TO A #4 REBAR, BEING THE WESTERN CORNER OF LOT 20; (6) S 38°22'01" E 62.02' TO A #4 REBAR, BEING THE WESTERN CORNER OF LOT 19; (7) S 37°57'17" E 58.19' TO A #4 REBAR, BEING A CORNER ON THE LINE OF BAUCOM'S NURSERY CO. INC. (DB 28079, PG 477); THENCE WITH THE LINE OF BAUCOM'S NURSERY CO. THE FOLLOWING FOUR (4) CALLS: (1) S 34°45'28" W 707.25' TO A CONCRETE MONUMENT; (2) S 47°44'19" E 144.17' TO A #5 REBAR; (3) S 79°49'15" W 891.10' TO A 1-1/2" PIPE; (4) S 31°34'05" W 496.49' THE POINT OF BEGINNING, CONTAINING 2,619,267 SQUARE FEET, ACRES, 60.130 MORE OR LESS.

## **ANNEXATION BOUNDARY**

Ordinance No. 882-X

BEING THAT CERTAIN PARCEL OF LAND AND BEING PARCEL ID'S 10504112, 10504113, 10504114, 10535101, 10535102, AND 10535103 LYING AND BEING SITUATE IN CHARLOTTE, MECKLENBURG COUNTY, NORTH CAROLINA AND BEING MORE PARTICULARLY DESCRIBED AS FOLLOWS: BEGINNING AT A 1-1/2" PIPE, BEING A COMMON CORNER BETWEEN BAUCOMS NURSERY CO. INC. (DB 28079, PG 477 AS SHOWN IN THE MECKLENBURG COUNTY REGISTER OF DEEDS), WILLIAM BEAVER RUSSELL (DB 5102, PG 468) AND WILLIAM BEAVER RUSSELL (DB 598, PG 505); THENCE WITH THE NORTHWESTERN LINE OF BAUCOMS NURSERY CO. INC. S 57°51'27" W 655.33' TO A BENT 3/4" PIPE, BEING THE EASTERN CORNER OF NANCY JAMES (DB 33760, PG 656); THENCE WITH THE NORTHERN LINE OF JAMES N 67°30'17" W 379.34' TO A POINT ON THE APPARENT SOUTHERN MAINTENANCE RIGHT-OF-WAY OF JOHN RUSSELL ROAD; THENCE WITH THE APPARENT SOUTHERN MAINTENANCE RIGHT-OF-WAY OF JOHN RUSSELL ROAD THE FOLLOWING SIXETY-FIVE (65) COURSES: (1) N 10°07'18" E 4.80'; (2) N 17°24'10" E 48.17'; (3) N 21°34'13" E 36.62'; (4) N 22°02'01" E 17.21'; (5) N 21°38'47" E 48.91'; (6) N 21°47'48" E 55.75'; (7) N 21°35'18" E 55.91'; (8) N 21°36'20" E 49.97'; (9) N 21°52'59" E 50.99'; (10) N 22°10'52" E 59.65'; (11) N 23°20'02" E 54.07'; (12) N 24°28'21" E 49.90'; (13) N 26°42'39" E 59.13'; (14) N 27°25'42" E 31.03'; (15) N 28°02'20" E 58.53'; (16) N 28°22'00" E 50.25'; (17) N 28°29'57" E 50.44'; (18) N 28°37'58" E 51.41'; (19) N 28°42'17" E 53.00'; (20) N 28°30'33" E 55.14', BEING N 16°35'21" E 15.96' FROM THE POINT OF LOCALIZATION BEING A NAIL WITH NORTH CAROLINA NAD 83(2011) WITH COORDINATES N: 563,630.852' E: 1,489,367.434' WITH A COMBINED GRID SCALE FACTOR OF 0.999842183; (21) N 28°44'02" E 38.08'; (22) N 28°22'01" E 53.19'; (23) N 28°33'31" E 59.27'; (24) N 29°07'15" E 54.35'; (25) N 30°01'53" E 54.24'; (26) N 30°57'46" E 15.43';(27) N 30°57'46" E 36.37'; (28) N 32°11'55" E 51.18'; (29) N 34°05'31" E 52.16'; (30) N 36°12'49" E 52.20'; (31) N 38°08'00" E 49.48'; (32) N 40°11'04" E 57.68'; (33) N 41°41'18" E 53.85'; (34) N 42°28'50" E 51.36'; (35) N 42°43'08" E 50.07'; (36) N 42°22'13" E 7.11'; (37) N 42°22'13" E 58.81'; (38) N 42°12'11" E 57.65'; (39) N 41°45'05" E 54.83'; (40) N 41°37'22" E 56.77'; (41) N 40°47'06" E 36.62'; (42) N 51°51'42" W 7.51'; (43) N 40°47'06" E 15.66'; (44) N 39°20'00" E 56.98'; (45) N 36°47'22" E 55.23'; (46) N 34°41'13" E 57.69'; (47) N 32°34'41" E 55.27'; (48) N 31°26'00" E 55.82'; (49) N 30°11'45" E 25.37'; (50) N 30°11'45" E 31.09'; (51) N 28°39'22" E 54.68'; (52) N 25°49'08" E 53.37'; (53) N 22°52'10" E 55.31'; (54) N 21°49'09" E 50.36'; (55) N 21°40'18" E 55.26'; (56) N 21°37'14" E 51.68'; (57) N 21°40'04" E 13.27'; (58) N 21°40'04" E 36.21'; (59) N 21°47'56" E 44.31'; (60) N 21°54'12" E 46.32'; (61) N 22°22'38" E 48.53'; (62) N 22°55'04" E 46.85'; (63) N 23°09'43" E 44.50'; (64) N 24°59'06" E 56.18'; (65) N 29°28'51" E 36.35'; THENCE LEAVING THE APPARENT SOUTHERN MAINTENANCE RIGHT-OF-WAY OF JOHN RUSSELL ROAD S 38°17'17" E 16.20' TO A SET 1/2" PIPE, BEING A CORNER ON THE WESTERN LINE OF FREDERICK A. HEDGEPETH (DB 16131, PG 796); THENCE WITH THE WESTERN LINE OF HEDGEPETH THE FOLLOWING TWO (2) CALLS: (1) S 38°17'17" E 248.98' TO A POINT (2) S 38°17'17" E 648.66' TO A #4 REBAR, BEING THE WESTERN CORNER OF LOT 25 OF THE BACK CREEK DOWN, MAP 2 SUBDIVISION (MB 46, PG 513); THENCE WITH THE LINE OF BACK CREEK DOWN, MAP 2 SUBDIVISION (MB 46, PG 513) THE FOLLOWING SEVEN (7) CALLS: (1) S 38°11'27" E 100.51' TO A #4 REBAR, BEING THE WESTERN CORNER OF LOT 24; (2) S 38°22'42" E 106.61' TO A #4 REBAR, BEING THE WESTERN CORNER OF LOT 23; (3) S 38°08'26" E 62.25' TO A #4 REBAR, BEING THE WESTERN CORNER OF LOT 22; (4) S 38°29'44" E 61.74' TO A #4 REBAR, BEING THE WESTERN CORNER OF LOT 21; (5) S 38°17'52" E 64.98' TO A #4 REBAR, BEING THE WESTERN CORNER OF LOT 20; (6) S 38°22'01" E 62.02' TO A #4 REBAR, BEING THE WESTERN CORNER OF LOT 19; (7) S 37°57'17" E 58.19' TO A #4 REBAR, BEING A CORNER ON THE LINE OF BAUCOM'S NURSERY CO. INC. (DB 28079, PG 477); THENCE WITH THE LINE OF BAUCOM'S NURSERY CO. THE FOLLOWING FOUR (4) CALLS: (1) S 34°45'28" W 707.25' TO A CONCRETE MONUMENT; (2) S 47°44'19" E 144.17' TO A #5 REBAR; (3) S 79°49'15" W 891.10' TO A 1-1/2" PIPE; (4) S 31°34'05" W 496.49' THE POINT OF BEGINNING, CONTAINING 2,619,267 SQUARE FEET, ACRES, 60.130 MORE OR LESS.