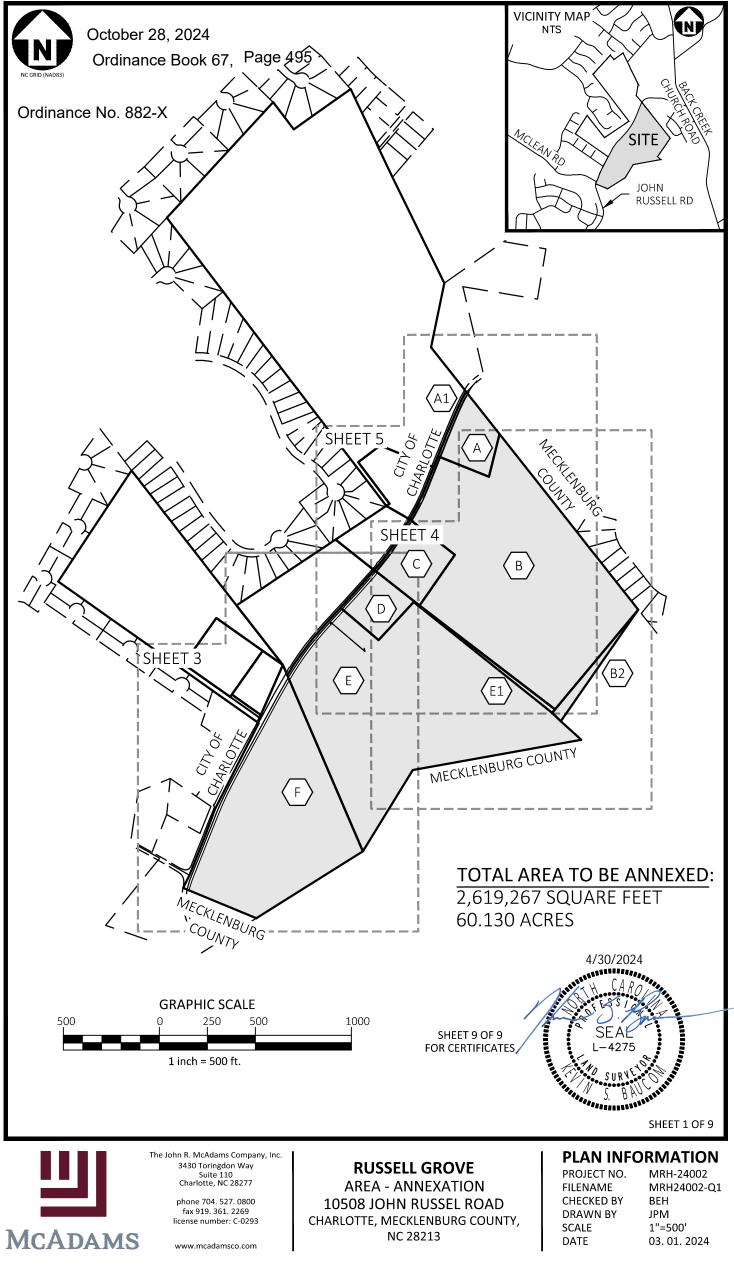

## LEGAL DESCRIPTION

BEING THAT CERTAIN PARCEL OF LAND AND BEING PARCEL ID'S 10504112,

Ordinance No. 882-X

10504113, 10504114, 10535101, 10535102, AND 10535103 LYING AND BEING SITUATE IN CHARLOTTE, MECKLENBURG COUNTY, NORTH CAROLINA AND BEING MORE PARTICULARLY DESCRIBED AS FOLLOWS: BEGINNING AT A 1-1/2" PIPE, BEING A COMMON CORNER BETWEEN BAUCOMS NURSERY CO. INC. (DB 28079, PG 477 AS SHOWN IN THE MECKLENBURG COUNTY REGISTER OF DEEDS), WILLIAM BEAVER RUSSELL (DB 5102, PG 468) AND WILLIAM BEAVER RUSSELL (DB 598, PG 505); THENCE WITH THE NORTHWESTERN LINE OF BAUCOMS NURSERY CO. INC. S 57°51'27" W 655.33' TO A BENT 3/4" PIPE, BEING THE EASTERN CORNER OF NANCY JAMES (DB 33760, PG 656); THENCE WITH THE NORTHERN LINE OF JAMES N 67°30'17" W 379.34' TO A POINT ON THE APPARENT SOUTHERN MAINTENANCE RIGHT-OF-WAY OF JOHN RUSSELL ROAD; THENCE WITH THE APPARENT SOUTHERN MAINTENANCE RIGHT-OF-WAY OF JOHN RUSSELL ROAD THE FOLLOWING SIXETY-FIVE (65) COURSES: (1) N 10°07'18" E 4.80'; (2) N 17°24'10" E 48.17'; (3) N 21°34'13" E 36.62'; (4) N 22°02'01" E 17.21'; (5) N 21°38'47" E 48.91'; (6) N 21°47'48" E 55.75'; (7) N 21°35'18" E 55.91'; (8) N 21°36'20" E 49.97'; (9) N 21°52'59" E 50.99'; (10) N 22°10'52" E 59.65'; (11) N 23°20'02" E 54.07'; (12) N 24°28'21" E 49.90'; (13) N 26°42'39" E 59.13'; (14) N 27°25'42" E 31.03'; (15) N 28°02'20" E 58.53'; (16) N 28°22'00" E 50.25'; (17) N 28°29'57" E 50.44'; (18) N 28°37'58" E 51.41'; (19) N 28°42'17" E 53.00'; (20) N 28°30'33" E 55.14', BEING N 16°35'21" E 15.96' FROM THE POINT OF LOCALIZATION BEING A NAIL WITH NORTH CAROLINA NAD 83(2011) WITH COORDINATES N: 563,630.852' E: 1,489,367.434' WITH A COMBINED GRID SCALE FACTOR OF 0.999842183; (21) N 28°44'02" E 38.08'; (22) N 28°22'01" E 53.19'; (23) N 28°33'31" E 59.27'; (24) N 29°07'15" E 54.35'; (25) N 30°01'53" E 54.24'; (26) N 30°57'46" E 15.43';(27) N 30°57'46" E 36.37'; (28) N 32°11'55" E 51.18'; (29) N 34°05'31" E 52.16'; (30) N 36°12'49" E 52.20'; (31) N 38°08'00" E 49.48'; (32) N 40°11'04" E 57.68'; (33) N 41°41'18" E 53.85'; (34) N 42°28'50" E 51.36'; (35) N 42°43'08" E 50.07'; (36) N 42°22'13" E 7.11'; (37) N 42°22'13" E 58.81'; (38) N 42°12'11" E 57.65'; (39) N 41°45'05" E 54.83'; (40) N 41°37'22" E 56.77'; (41) N 40°47'06" E 36.62'; (42) N 51°51'42" W 7.51'; (43) N 40°47'06" E 15.66'; (44) N 39°20'00" E 56.98'; (45) N 36°47'22" E 55.23'; (46) N 34°41'13" E 57.69'; (47) N 32°34'41" E 55.27'; (48) N 31°26'00" E 55.82'; (49) N 30°11'45" E 25.37'; (50) N 30°11'45" E 31.09'; (51) N 28°39'22" E 54.68'; (52) N 25°49'08" E 53.37'; (53) N 22°52'10" E 55.31'; (54) N 21°49'09" E 50.36'; (55) N 21°40'18" E 55.26'; (56) N 21°37'14" E 51.68'; (57) N 21°40'04" E 13.27'; (58) N 21°40'04" E 36.21'; (59) N 21°47'56" E 44.31'; (60) N 21°54'12" E 46.32'; (61) N 22°22'38" E 48.53'; (62) N 22°55'04" E 46.85'; (63) N 23°09'43" E 44.50'; (64) N 24°59'06" E 56.18'; (65) N 29°28'51" E 36.35'; THENCE LEAVING THE APPARENT SOUTHERN MAINTENANCE RIGHT-OF-WAY OF JOHN RUSSELL ROAD S 38°17'17" E 16.20' TO A SET 1/2" PIPE, BEING A CORNER ON THE WESTERN LINE OF FREDERICK A. HEDGEPETH (DB 16131, PG 796); THENCE WITH THE WESTERN LINE OF HEDGEPETH THE FOLLOWING TWO (2) CALLS: (1) S 38°17'17" E 248.98' TO A POINT (2) S 38°17'17" E 648.66' TO A #4 REBAR, BEING THE WESTERN CORNER OF LOT 25 OF THE BACK CREEK DOWN, MAP 2 SUBDIVISION (MB 46, PG 513); THENCE WITH THE LINE OF

Ordinance No. 882-X

BACK CREEK DOWN, MAP 2 SUBDIVISION (MB 46, PG 513) THE FOLLOWING SEVEN (7) CALLS: (1) S 38°11'27" E 100.51' TO A #4 REBAR, BEING THE WESTERN CORNER OF LOT 24; (2) S 38°22'42" E 106.61' TO A #4 REBAR, BEING THE WESTERN CORNER OF LOT 23; (3) S 38°08'26" E 62.25' TO A #4 REBAR, BEING THE WESTERN CORNER OF LOT 22; (4) S 38°29'44" E 61.74' TO A #4 REBAR, BEING THE WESTERN CORNER OF LOT 21; (5) S 38°17'52" E 64.98' TO A #4 REBAR, BEING THE WESTERN CORNER OF LOT 21; (5) S 38°17'52" E 64.98' TO A #4 REBAR, BEING THE WESTERN CORNER OF LOT 20; (6) S 38°22'01" E 62.02' TO A #4 REBAR, BEING THE WESTERN CORNER OF LOT 19; (7) S 37°57'17" E 58.19' TO A #4 REBAR, BEING A CORNER ON THE LINE OF BAUCOM'S NURSERY CO. INC. (DB 28079, PG 477); THENCE WITH THE LINE OF BAUCOM'S NURSERY CO. THE FOLLOWING FOUR (4) CALLS: (1) S 34°45'28" W 707.25' TO A CONCRETE MONUMENT; (2) S 47°44'19" E 144.17' TO A #5 REBAR; (3) S 79°49'15" W 891.10' TO A 1-1/2" PIPE; (4) S 31°34'05" W 496.49' THE POINT OF BEGINNING, CONTAINING 2,619,267 SQUARE FEET, ACRES, 60.130 MORE OR LESS.

## **ANNEXATION BOUNDARY**

Ordinance No. 882-X

BEING THAT CERTAIN PARCEL OF LAND AND BEING PARCEL ID'S 10504112, 10504113, 10504114, 10535101, 10535102, AND 10535103 LYING AND BEING SITUATE IN CHARLOTTE, MECKLENBURG COUNTY, NORTH CAROLINA AND BEING MORE PARTICULARLY DESCRIBED AS FOLLOWS: BEGINNING AT A 1-1/2" PIPE, BEING A COMMON CORNER BETWEEN BAUCOMS NURSERY CO. INC. (DB 28079, PG 477 AS SHOWN IN THE MECKLENBURG COUNTY REGISTER OF DEEDS), WILLIAM BEAVER RUSSELL (DB 5102, PG 468) AND WILLIAM BEAVER RUSSELL (DB 598, PG 505); THENCE WITH THE NORTHWESTERN LINE OF BAUCOMS NURSERY CO. INC. S 57°51'27" W 655.33' TO A BENT 3/4" PIPE, BEING THE EASTERN CORNER OF NANCY JAMES (DB 33760, PG 656); THENCE WITH THE NORTHERN LINE OF JAMES N 67°30'17" W 379.34' TO A POINT ON THE APPARENT SOUTHERN MAINTENANCE RIGHT-OF-WAY OF JOHN RUSSELL ROAD; THENCE WITH THE APPARENT SOUTHERN MAINTENANCE RIGHT-OF-WAY OF JOHN RUSSELL ROAD THE FOLLOWING SIXETY-FIVE (65) COURSES: (1) N 10°07'18" E 4.80'; (2) N 17°24'10" E 48.17'; (3) N 21°34'13" E 36.62'; (4) N 22°02'01" E 17.21'; (5) N 21°38'47" E 48.91'; (6) N 21°47'48" E 55.75'; (7) N 21°35'18" E 55.91'; (8) N 21°36'20" E 49.97'; (9) N 21°52'59" E 50.99'; (10) N 22°10'52" E 59.65'; (11) N 23°20'02" E 54.07'; (12) N 24°28'21" E 49.90'; (13) N 26°42'39" E 59.13'; (14) N 27°25'42" E 31.03'; (15) N 28°02'20" E 58.53'; (16) N 28°22'00" E 50.25'; (17) N 28°29'57" E 50.44'; (18) N 28°37'58" E 51.41'; (19) N 28°42'17" E 53.00'; (20) N 28°30'33" E 55.14', BEING N 16°35'21" E 15.96' FROM THE POINT OF LOCALIZATION BEING A NAIL WITH NORTH CAROLINA NAD 83(2011) WITH COORDINATES N: 563,630.852' E: 1,489,367.434' WITH A COMBINED GRID SCALE FACTOR OF 0.999842183; (21) N 28°44'02" E 38.08'; (22) N 28°22'01" E 53.19'; (23) N 28°33'31" E 59.27'; (24) N 29°07'15" E 54.35'; (25) N 30°01'53" E 54.24'; (26) N 30°57'46" E 15.43';(27) N 30°57'46" E 36.37'; (28) N 32°11'55" E 51.18'; (29) N 34°05'31" E 52.16'; (30) N 36°12'49" E 52.20'; (31) N 38°08'00" E 49.48'; (32) N 40°11'04" E 57.68'; (33) N 41°41'18" E 53.85'; (34) N 42°28'50" E 51.36'; (35) N 42°43'08" E 50.07'; (36) N 42°22'13" E 7.11'; (37) N 42°22'13" E 58.81'; (38) N 42°12'11" E 57.65'; (39) N 41°45'05" E 54.83'; (40) N 41°37'22" E 56.77'; (41) N 40°47'06" E 36.62'; (42) N 51°51'42" W 7.51'; (43) N 40°47'06" E 15.66'; (44) N 39°20'00" E 56.98'; (45) N 36°47'22" E 55.23'; (46) N 34°41'13" E 57.69'; (47) N 32°34'41" E 55.27'; (48) N 31°26'00" E 55.82'; (49) N 30°11'45" E 25.37'; (50) N 30°11'45" E 31.09'; (51) N 28°39'22" E 54.68'; (52) N 25°49'08" E 53.37'; (53) N 22°52'10" E 55.31'; (54) N 21°49'09" E 50.36'; (55) N 21°40'18" E 55.26'; (56) N 21°37'14" E 51.68'; (57) N 21°40'04" E 13.27'; (58) N 21°40'04" E 36.21'; (59) N 21°47'56" E 44.31'; (60) N 21°54'12" E 46.32'; (61) N 22°22'38" E 48.53'; (62) N 22°55'04" E 46.85'; (63) N 23°09'43" E 44.50'; (64) N 24°59'06" E 56.18'; (65) N 29°28'51" E 36.35'; THENCE LEAVING THE APPARENT SOUTHERN MAINTENANCE RIGHT-OF-WAY OF JOHN RUSSELL ROAD S 38°17'17" E 16.20' TO A SET 1/2" PIPE, BEING A CORNER ON THE WESTERN LINE OF FREDERICK A. HEDGEPETH (DB 16131, PG 796); THENCE WITH THE WESTERN LINE OF HEDGEPETH THE FOLLOWING TWO (2) CALLS: (1) S 38°17'17" E 248.98' TO A POINT (2) S 38°17'17" E 648.66' TO A #4 REBAR, BEING THE WESTERN CORNER OF LOT 25 OF THE BACK CREEK DOWN, MAP 2 SUBDIVISION (MB 46, PG 513); THENCE WITH THE LINE OF BACK CREEK DOWN, MAP 2 SUBDIVISION (MB 46, PG 513) THE FOLLOWING SEVEN (7) CALLS: (1) S 38°11'27" E 100.51' TO A #4 REBAR, BEING THE WESTERN CORNER OF LOT 24; (2) S 38°22'42" E 106.61' TO A #4 REBAR, BEING THE WESTERN CORNER OF LOT 23; (3) S 38°08'26" E 62.25' TO A #4 REBAR, BEING THE WESTERN CORNER OF LOT 22; (4) S 38°29'44" E 61.74' TO A #4 REBAR, BEING THE WESTERN CORNER OF LOT 21; (5) S 38°17'52" E 64.98' TO A #4 REBAR, BEING THE WESTERN CORNER OF LOT 20; (6) S 38°22'01" E 62.02' TO A #4 REBAR, BEING THE WESTERN CORNER OF LOT 19; (7) S 37°57'17" E 58.19' TO A #4 REBAR, BEING A CORNER ON THE LINE OF BAUCOM'S NURSERY CO. INC. (DB 28079, PG 477); THENCE WITH THE LINE OF BAUCOM'S NURSERY CO. THE FOLLOWING FOUR (4) CALLS: (1) S 34°45'28" W 707.25' TO A CONCRETE MONUMENT; (2) S 47°44'19" E 144.17' TO A #5 REBAR; (3) S 79°49'15" W 891.10' TO A 1-1/2" PIPE; (4) S 31°34'05" W 496.49' THE POINT OF BEGINNING, CONTAINING 2,619,267 SQUARE FEET, ACRES, 60.130 MORE OR LESS.