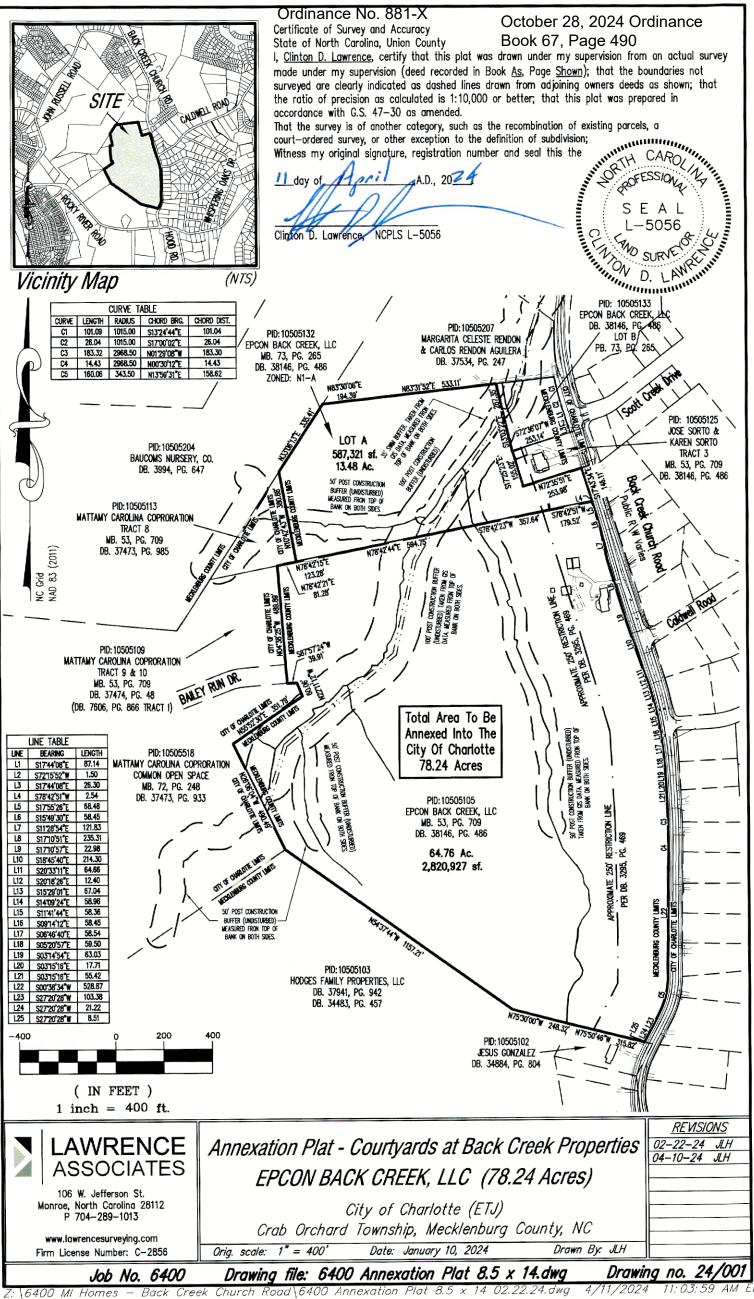

## **LEGAL DESCRIPTION**

Beginning at a point on the westerly margin of the right of way of Back Creek Church Road and being a common corner with the Jesus Gonzalez property as recorded in Deed Book 34884 at Page 804 in the Mecklenburg County Register of

Deeds office. Thence running with the common line of the Jesus Gonzalez property, N 75-50-46 W a distance of 315.82 feet to a pipe found, being a common corner with the Hodges Family Properties, LLC property as recorded in Deed Book 37941 at Page 942; Thence running with the line of the Hodges Family Properties, LLC property, N 75-30-00 W a distance of 248.32 feet to an iron found and continuing N 54-37- 44 W a distance of 1157.21 feet to a pipe found, being a common corner with the Mattamy Carolina Corporation property, more particularly being Common Open Space #3 of Bailey Run, Phase 1, Map 1A as recorded in Map Book 72 at Page 248; Thence running with the line of Common Open Space #3 the following 4 (four) calls:

- 1. Thence N 26-06-04 W a distance of 490.49 feet to an iron found;
- 2. Thence N 55-52-30 E a distance of 351.79 feet to an iron found;
- 3. Thence N 22-11-12 W a distance of 60.06 feet to an iron found;
- Thence S 87-57-24 W a distance of 39.91 feet to an iron found on the southerly terminus of the right of way of Bailey Run Drive as recorded in Map Book 72 at Page 248;

Thence running with the southerly terminus of the right of way of Bailey Run Drive and the line of the property of Mattamy Carolina Corporation property as recorded in Deed Book 37474 at Page 48, N 04-38-25 W a distance of 489.89 feet to an iron found, a common corner with the Mattamy Carolina Corporation property as recorded in Deed Book 37473 at Page 985; Thence running with the line of the Mattamy Carolina Corporation property, N 78-42-21 E a distance of 81.28 feet to an iron found and continuing N 10-42-43 W a distance of 380.88 feet to an iron found, being a point in the line of the Baucom's Nursery Company property as recorded in Deed Book 3994 at Page 647; Thence running with the line of the Baucom's Nursery Company property, N 33-06-13 E a distance of 335.41 feet to an iron found, being a common corner with the Margarita Celeste Rendon & Carlos Rendon Aguilera property as recorded in Deed Book 37534 at Page 247; Thence running with the line of the Margarita Celeste Rendon & Carlos Rendon Aguilera property, N 83-30-06 E a distance of 194.39 feet to an iron found and continuing N 83-31-52 E a distance of 533.11 feet to a new iron set; Thence running S 13-03-22 E a distance of 287.35 feet to an iron found, being a common corner with the Jose Sorto & Karen Sorto property as recorded in Deed Book 38146 at Page 486: Thence running with the line of the Jose Sorto & Karen Sorto property, S 17-25-23 E a distance of 155.02 feet to an iron found and continuing N 72-35-51 E a distance of 253.97 feet to an iron found on the westerly margin of the right of way of Back Creek Church Road; Thence running with the westerly margin of the right of way of Back Creek Church Road the following twenty six (26) calls:

- 1. Thence S 17-43-34 E a distance of 146.11 feet to a point;
- 2. Thence S 78-42-51 W a distance of 2.54 feet to a point;
- 3. Thence S 17-55-26 E a distance of 68.48 feet to a point;
- 4. Thence S 15-49-30 E a distance of 58.45 feet to a point;
- 5. Thence S 11-28-54 E a distance of 121.83 feet to a point;
- 6. Thence S 17-10-51 E a distance of 235.31 feet to a point;
- 7. Thence S 17-10-57 E a distance of 22.98 feet to a point;
- 8. Thence S 18-45-40 E a distance of 214.30 feet to a point;

Ordinance No. 881-X

9. Thence S 20-33-11 E a distance of 64.66 feet to a point;

- 10. Thence S 20-18-26 E a distance of 12.40 feet to a point;
- 11. Thence S 15-29-10 E a distance of 67.04 feet to a point;
- 12. Thence S 14-09-24 E a distance of 58.96 feet to a point;
- 13. Thence S 11-41-44 E a distance of 58.36 feet to a point;
- 14. Thence S 09-14-12 E a distance of 58.45 feet to a point;
- 15. Thence S 06-46-40 E a distance of 58.54 feet to a point;
- 16. Thence S 05-20-57 E a distance of 59.50 feet to a point;
- 17. Thence S 03-14-54 E a distance of 63.03 feet to a point;
- 18. Thence S 03-15-16 E a distance of 17.71 feet to a point;
- 19. Thence S 03-15-16 E a distance of 55.42 feet to a point;
- 20. Thence along a curve to the RIGHT, having a radius of 2968.50 feet an arc length of183.32 feet, and having a chord bearing of S 01-29-08 E and a chord distance of 183.30 feet to a point;
- 21. Thence along a curve to the RIGHT, having a radius of 2968.50 feet an arc length of 14.43 feet and having a chord bearing of S 00-30-12 W and a chord distance of 14.43 feet to a point;
- 22. Thence S 00-38-34 W a distance of 528.87 feet to a point;
- 23. Thence along a curve to the RIGHT, having a radius of 343.50 feet, an arc length of 26.04 feet and having a chord bearing of S 13-59-31 W and a chord distance of 158.62 feet to a point;
- 24. Thence S 27-20-28 W a distance of 103.38 feet to a point;
- 25. Thence S 27-20-28 W a distance of 21.22 feet to a point;

26. Thence S 27-20-28 W a distance of 8.51 feet to the point of beginning. Said described parcel containing 78.24 acres, more or less, subject to any and all easements, reservations, restrictions and conveyances of record.