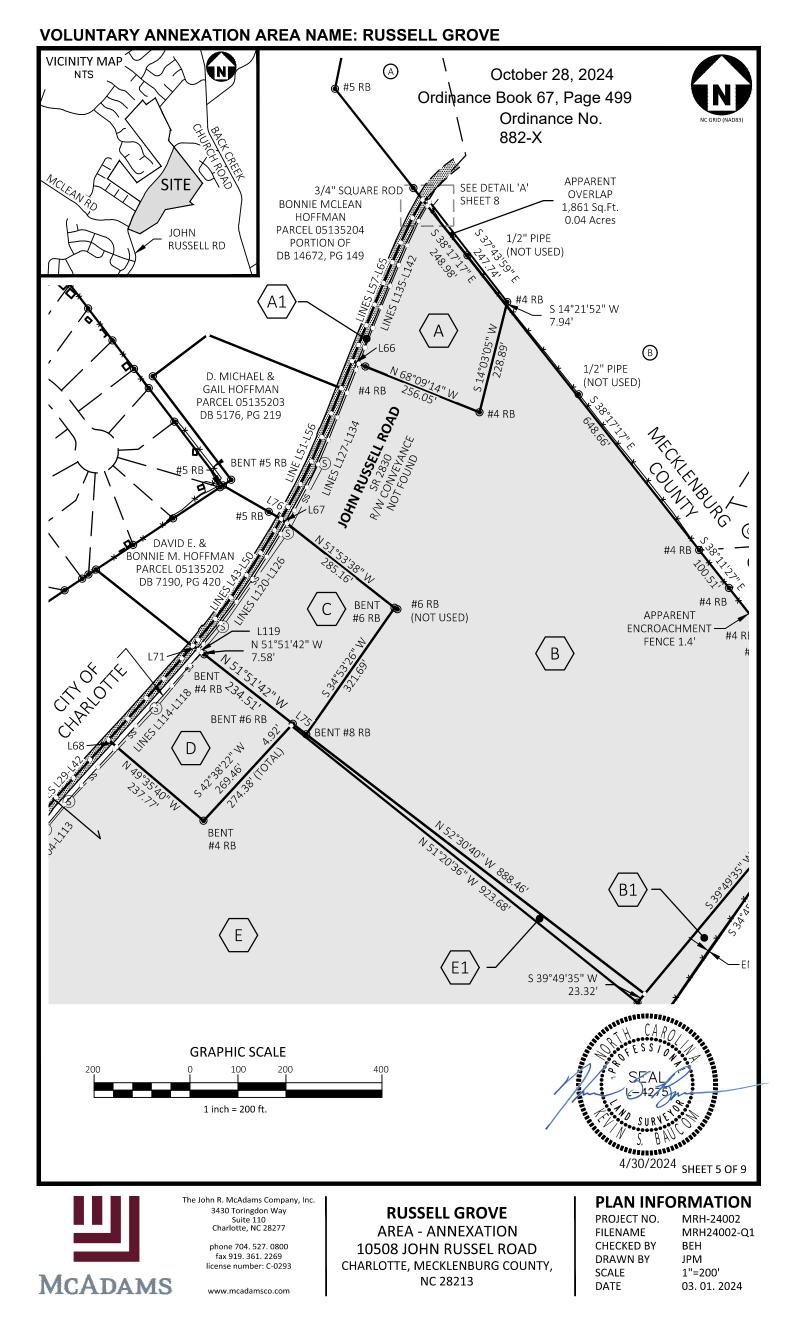

## LEGAL DESCRIPTION

BEING THAT CERTAIN PARCEL OF LAND AND BEING PARCEL ID'S 10504112,

Ordinance No. 882-X

10504113, 10504114, 10535101, 10535102, AND 10535103 LYING AND BEING SITUATE IN CHARLOTTE, MECKLENBURG COUNTY, NORTH CAROLINA AND BEING MORE PARTICULARLY DESCRIBED AS FOLLOWS: BEGINNING AT A 1-1/2" PIPE, BEING A COMMON CORNER BETWEEN BAUCOMS NURSERY CO. INC. (DB 28079, PG 477 AS SHOWN IN THE MECKLENBURG COUNTY REGISTER OF DEEDS), WILLIAM BEAVER RUSSELL (DB 5102, PG 468) AND WILLIAM BEAVER RUSSELL (DB 598, PG 505); THENCE WITH THE NORTHWESTERN LINE OF BAUCOMS NURSERY CO. INC. S 57°51'27" W 655.33' TO A BENT 3/4" PIPE, BEING THE EASTERN CORNER OF NANCY JAMES (DB 33760, PG 656); THENCE WITH THE NORTHERN LINE OF JAMES N 67°30'17" W 379.34' TO A POINT ON THE APPARENT SOUTHERN MAINTENANCE RIGHT-OF-WAY OF JOHN RUSSELL ROAD; THENCE WITH THE APPARENT SOUTHERN MAINTENANCE RIGHT-OF-WAY OF JOHN RUSSELL ROAD THE FOLLOWING SIXETY-FIVE (65) COURSES: (1) N 10°07'18" E 4.80'; (2) N 17°24'10" E 48.17'; (3) N 21°34'13" E 36.62'; (4) N 22°02'01" E 17.21'; (5) N 21°38'47" E 48.91'; (6) N 21°47'48" E 55.75'; (7) N 21°35'18" E 55.91'; (8) N 21°36'20" E 49.97'; (9) N 21°52'59" E 50.99'; (10) N 22°10'52" E 59.65'; (11) N 23°20'02" E 54.07'; (12) N 24°28'21" E 49.90'; (13) N 26°42'39" E 59.13'; (14) N 27°25'42" E 31.03'; (15) N 28°02'20" E 58.53'; (16) N 28°22'00" E 50.25'; (17) N 28°29'57" E 50.44'; (18) N 28°37'58" E 51.41'; (19) N 28°42'17" E 53.00'; (20) N 28°30'33" E 55.14', BEING N 16°35'21" E 15.96' FROM THE POINT OF LOCALIZATION BEING A NAIL WITH NORTH CAROLINA NAD 83(2011) WITH COORDINATES N: 563,630.852' E: 1,489,367.434' WITH A COMBINED GRID SCALE FACTOR OF 0.999842183; (21) N 28°44'02" E 38.08'; (22) N 28°22'01" E 53.19'; (23) N 28°33'31" E 59.27'; (24) N 29°07'15" E 54.35'; (25) N 30°01'53" E 54.24'; (26) N 30°57'46" E 15.43';(27) N 30°57'46" E 36.37'; (28) N 32°11'55" E 51.18'; (29) N 34°05'31" E 52.16'; (30) N 36°12'49" E 52.20'; (31) N 38°08'00" E 49.48'; (32) N 40°11'04" E 57.68'; (33) N 41°41'18" E 53.85'; (34) N 42°28'50" E 51.36'; (35) N 42°43'08" E 50.07'; (36) N 42°22'13" E 7.11'; (37) N 42°22'13" E 58.81'; (38) N 42°12'11" E 57.65'; (39) N 41°45'05" E 54.83'; (40) N 41°37'22" E 56.77'; (41) N 40°47'06" E 36.62'; (42) N 51°51'42" W 7.51'; (43) N 40°47'06" E 15.66'; (44) N 39°20'00" E 56.98'; (45) N 36°47'22" E 55.23'; (46) N 34°41'13" E 57.69'; (47) N 32°34'41" E 55.27'; (48) N 31°26'00" E 55.82'; (49) N 30°11'45" E 25.37'; (50) N 30°11'45" E 31.09'; (51) N 28°39'22" E 54.68'; (52) N 25°49'08" E 53.37'; (53) N 22°52'10" E 55.31'; (54) N 21°49'09" E 50.36'; (55) N 21°40'18" E 55.26'; (56) N 21°37'14" E 51.68'; (57) N 21°40'04" E 13.27'; (58) N 21°40'04" E 36.21'; (59) N 21°47'56" E 44.31'; (60) N 21°54'12" E 46.32'; (61) N 22°22'38" E 48.53'; (62) N 22°55'04" E 46.85'; (63) N 23°09'43" E 44.50'; (64) N 24°59'06" E 56.18'; (65) N 29°28'51" E 36.35'; THENCE LEAVING THE APPARENT SOUTHERN MAINTENANCE RIGHT-OF-WAY OF JOHN RUSSELL ROAD S 38°17'17" E 16.20' TO A SET 1/2" PIPE, BEING A CORNER ON THE WESTERN LINE OF FREDERICK A. HEDGEPETH (DB 16131, PG 796); THENCE WITH THE WESTERN LINE OF HEDGEPETH THE FOLLOWING TWO (2) CALLS: (1) S 38°17'17" E 248.98' TO A POINT (2) S 38°17'17" E 648.66' TO A #4 REBAR, BEING THE WESTERN CORNER OF LOT 25 OF THE BACK CREEK DOWN, MAP 2 SUBDIVISION (MB 46, PG 513); THENCE WITH THE LINE OF

Ordinance No. 882-X

BACK CREEK DOWN, MAP 2 SUBDIVISION (MB 46, PG 513) THE FOLLOWING SEVEN (7) CALLS: (1) S 38°11'27" E 100.51' TO A #4 REBAR, BEING THE WESTERN CORNER OF LOT 24; (2) S 38°22'42" E 106.61' TO A #4 REBAR, BEING THE WESTERN CORNER OF LOT 23; (3) S 38°08'26" E 62.25' TO A #4 REBAR, BEING THE WESTERN CORNER OF LOT 22; (4) S 38°29'44" E 61.74' TO A #4 REBAR, BEING THE WESTERN CORNER OF LOT 21; (5) S 38°17'52" E 64.98' TO A #4 REBAR, BEING THE WESTERN CORNER OF LOT 21; (5) S 38°17'52" E 64.98' TO A #4 REBAR, BEING THE WESTERN CORNER OF LOT 20; (6) S 38°22'01" E 62.02' TO A #4 REBAR, BEING THE WESTERN CORNER OF LOT 19; (7) S 37°57'17" E 58.19' TO A #4 REBAR, BEING A CORNER ON THE LINE OF BAUCOM'S NURSERY CO. INC. (DB 28079, PG 477); THENCE WITH THE LINE OF BAUCOM'S NURSERY CO. THE FOLLOWING FOUR (4) CALLS: (1) S 34°45'28" W 707.25' TO A CONCRETE MONUMENT; (2) S 47°44'19" E 144.17' TO A #5 REBAR; (3) S 79°49'15" W 891.10' TO A 1-1/2" PIPE; (4) S 31°34'05" W 496.49' THE POINT OF BEGINNING, CONTAINING 2,619,267 SQUARE FEET, ACRES, 60.130 MORE OR LESS.

## **ANNEXATION BOUNDARY**

Ordinance No. 882-X

BEING THAT CERTAIN PARCEL OF LAND AND BEING PARCEL ID'S 10504112, 10504113, 10504114, 10535101, 10535102, AND 10535103 LYING AND BEING SITUATE IN CHARLOTTE, MECKLENBURG COUNTY, NORTH CAROLINA AND BEING MORE PARTICULARLY DESCRIBED AS FOLLOWS: BEGINNING AT A 1-1/2" PIPE, BEING A COMMON CORNER BETWEEN BAUCOMS NURSERY CO. INC. (DB 28079, PG 477 AS SHOWN IN THE MECKLENBURG COUNTY REGISTER OF DEEDS), WILLIAM BEAVER RUSSELL (DB 5102, PG 468) AND WILLIAM BEAVER RUSSELL (DB 598, PG 505); THENCE WITH THE NORTHWESTERN LINE OF BAUCOMS NURSERY CO. INC. S 57°51'27" W 655.33' TO A BENT 3/4" PIPE, BEING THE EASTERN CORNER OF NANCY JAMES (DB 33760, PG 656); THENCE WITH THE NORTHERN LINE OF JAMES N 67°30'17" W 379.34' TO A POINT ON THE APPARENT SOUTHERN MAINTENANCE RIGHT-OF-WAY OF JOHN RUSSELL ROAD; THENCE WITH THE APPARENT SOUTHERN MAINTENANCE RIGHT-OF-WAY OF JOHN RUSSELL ROAD THE FOLLOWING SIXETY-FIVE (65) COURSES: (1) N 10°07'18" E 4.80'; (2) N 17°24'10" E 48.17'; (3) N 21°34'13" E 36.62'; (4) N 22°02'01" E 17.21'; (5) N 21°38'47" E 48.91'; (6) N 21°47'48" E 55.75'; (7) N 21°35'18" E 55.91'; (8) N 21°36'20" E 49.97'; (9) N 21°52'59" E 50.99'; (10) N 22°10'52" E 59.65'; (11) N 23°20'02" E 54.07'; (12) N 24°28'21" E 49.90'; (13) N 26°42'39" E 59.13'; (14) N 27°25'42" E 31.03'; (15) N 28°02'20" E 58.53'; (16) N 28°22'00" E 50.25'; (17) N 28°29'57" E 50.44'; (18) N 28°37'58" E 51.41'; (19) N 28°42'17" E 53.00'; (20) N 28°30'33" E 55.14', BEING N 16°35'21" E 15.96' FROM THE POINT OF LOCALIZATION BEING A NAIL WITH NORTH CAROLINA NAD 83(2011) WITH COORDINATES N: 563,630.852' E: 1,489,367.434' WITH A COMBINED GRID SCALE FACTOR OF 0.999842183; (21) N 28°44'02" E 38.08'; (22) N 28°22'01" E 53.19'; (23) N 28°33'31" E 59.27'; (24) N 29°07'15" E 54.35'; (25) N 30°01'53" E 54.24'; (26) N 30°57'46" E 15.43';(27) N 30°57'46" E 36.37'; (28) N 32°11'55" E 51.18'; (29) N 34°05'31" E 52.16'; (30) N 36°12'49" E 52.20'; (31) N 38°08'00" E 49.48'; (32) N 40°11'04" E 57.68'; (33) N 41°41'18" E 53.85'; (34) N 42°28'50" E 51.36'; (35) N 42°43'08" E 50.07'; (36) N 42°22'13" E 7.11'; (37) N 42°22'13" E 58.81'; (38) N 42°12'11" E 57.65'; (39) N 41°45'05" E 54.83'; (40) N 41°37'22" E 56.77'; (41) N 40°47'06" E 36.62'; (42) N 51°51'42" W 7.51'; (43) N 40°47'06" E 15.66'; (44) N 39°20'00" E 56.98'; (45) N 36°47'22" E 55.23'; (46) N 34°41'13" E 57.69'; (47) N 32°34'41" E 55.27'; (48) N 31°26'00" E 55.82'; (49) N 30°11'45" E 25.37'; (50) N 30°11'45" E 31.09'; (51) N 28°39'22" E 54.68'; (52) N 25°49'08" E 53.37'; (53) N 22°52'10" E 55.31'; (54) N 21°49'09" E 50.36'; (55) N 21°40'18" E 55.26'; (56) N 21°37'14" E 51.68'; (57) N 21°40'04" E 13.27'; (58) N 21°40'04" E 36.21'; (59) N 21°47'56" E 44.31'; (60) N 21°54'12" E 46.32'; (61) N 22°22'38" E 48.53'; (62) N 22°55'04" E 46.85'; (63) N 23°09'43" E 44.50'; (64) N 24°59'06" E 56.18'; (65) N 29°28'51" E 36.35'; THENCE LEAVING THE APPARENT SOUTHERN MAINTENANCE RIGHT-OF-WAY OF JOHN RUSSELL ROAD S 38°17'17" E 16.20' TO A SET 1/2" PIPE, BEING A CORNER ON THE WESTERN LINE OF FREDERICK A. HEDGEPETH (DB 16131, PG 796); THENCE WITH THE WESTERN LINE OF HEDGEPETH THE FOLLOWING TWO (2) CALLS: (1) S 38°17'17" E 248.98' TO A POINT (2) S 38°17'17" E 648.66' TO A #4 REBAR, BEING THE WESTERN CORNER OF LOT 25 OF THE BACK CREEK DOWN, MAP 2 SUBDIVISION (MB 46, PG 513); THENCE WITH THE LINE OF BACK CREEK DOWN, MAP 2 SUBDIVISION (MB 46, PG 513) THE FOLLOWING SEVEN (7) CALLS: (1) S 38°11'27" E 100.51' TO A #4 REBAR, BEING THE WESTERN CORNER OF LOT 24; (2) S 38°22'42" E 106.61' TO A #4 REBAR, BEING THE WESTERN CORNER OF LOT 23; (3) S 38°08'26" E 62.25' TO A #4 REBAR, BEING THE WESTERN CORNER OF LOT 22; (4) S 38°29'44" E 61.74' TO A #4 REBAR, BEING THE WESTERN CORNER OF LOT 21; (5) S 38°17'52" E 64.98' TO A #4 REBAR, BEING THE WESTERN CORNER OF LOT 20; (6) S 38°22'01" E 62.02' TO A #4 REBAR, BEING THE WESTERN CORNER OF LOT 19; (7) S 37°57'17" E 58.19' TO A #4 REBAR, BEING A CORNER ON THE LINE OF BAUCOM'S NURSERY CO. INC. (DB 28079, PG 477); THENCE WITH THE LINE OF BAUCOM'S NURSERY CO. THE FOLLOWING FOUR (4) CALLS: (1) S 34°45'28" W 707.25' TO A CONCRETE MONUMENT; (2) S 47°44'19" E 144.17' TO A #5 REBAR; (3) S 79°49'15" W 891.10' TO A 1-1/2" PIPE; (4) S 31°34'05" W 496.49' THE POINT OF BEGINNING, CONTAINING 2,619,267 SQUARE FEET, ACRES, 60.130 MORE OR LESS.