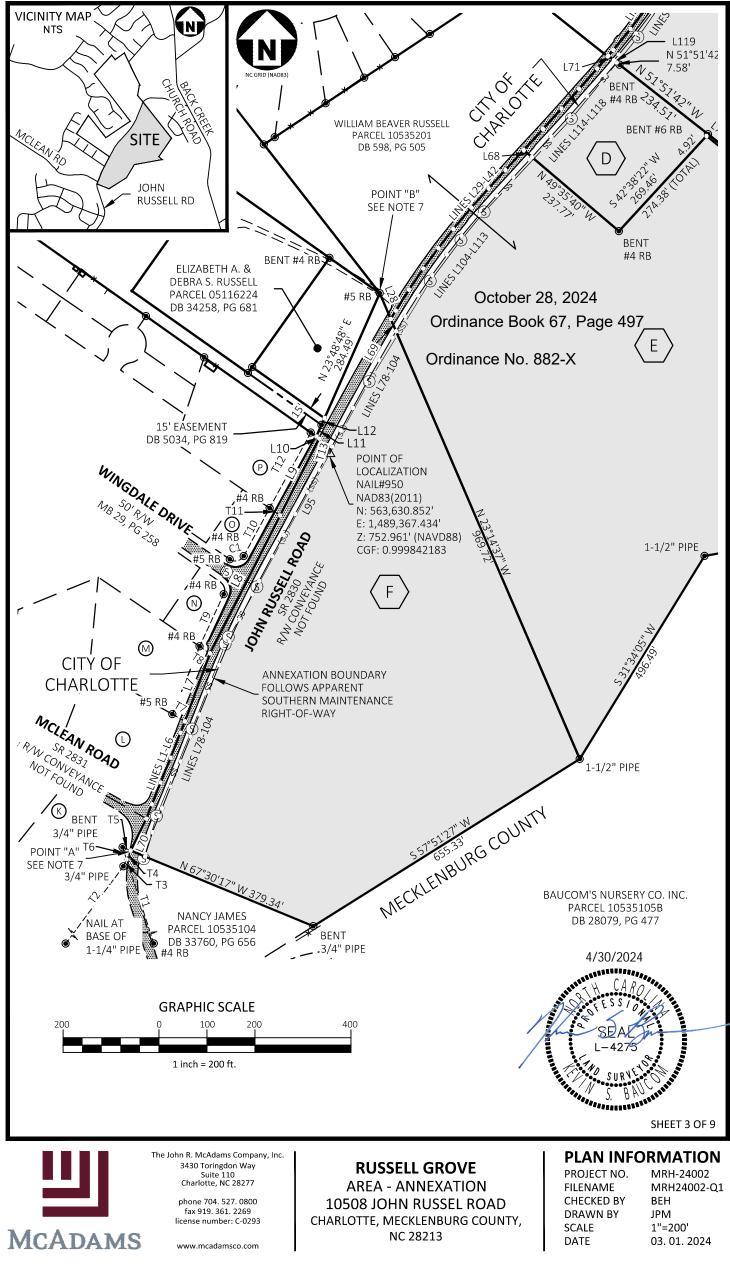

## LEGAL DESCRIPTION

BEING THAT CERTAIN PARCEL OF LAND AND BEING PARCEL ID'S 10504112,

Ordinance No. 882-X

10504113, 10504114, 10535101, 10535102, AND 10535103 LYING AND BEING SITUATE IN CHARLOTTE, MECKLENBURG COUNTY, NORTH CAROLINA AND BEING MORE PARTICULARLY DESCRIBED AS FOLLOWS: BEGINNING AT A 1-1/2" PIPE, BEING A COMMON CORNER BETWEEN BAUCOMS NURSERY CO. INC. (DB 28079, PG 477 AS SHOWN IN THE MECKLENBURG COUNTY REGISTER OF DEEDS), WILLIAM BEAVER RUSSELL (DB 5102, PG 468) AND WILLIAM BEAVER RUSSELL (DB 598, PG 505); THENCE WITH THE NORTHWESTERN LINE OF BAUCOMS NURSERY CO. INC. S 57°51'27" W 655.33' TO A BENT 3/4" PIPE, BEING THE EASTERN CORNER OF NANCY JAMES (DB 33760, PG 656); THENCE WITH THE NORTHERN LINE OF JAMES N 67°30'17" W 379.34' TO A POINT ON THE APPARENT SOUTHERN MAINTENANCE RIGHT-OF-WAY OF JOHN RUSSELL ROAD; THENCE WITH THE APPARENT SOUTHERN MAINTENANCE RIGHT-OF-WAY OF JOHN RUSSELL ROAD THE FOLLOWING SIXETY-FIVE (65) COURSES: (1) N 10°07'18" E 4.80'; (2) N 17°24'10" E 48.17'; (3) N 21°34'13" E 36.62'; (4) N 22°02'01" E 17.21'; (5) N 21°38'47" E 48.91'; (6) N 21°47'48" E 55.75'; (7) N 21°35'18" E 55.91'; (8) N 21°36'20" E 49.97'; (9) N 21°52'59" E 50.99'; (10) N 22°10'52" E 59.65'; (11) N 23°20'02" E 54.07'; (12) N 24°28'21" E 49.90'; (13) N 26°42'39" E 59.13'; (14) N 27°25'42" E 31.03'; (15) N 28°02'20" E 58.53'; (16) N 28°22'00" E 50.25'; (17) N 28°29'57" E 50.44'; (18) N 28°37'58" E 51.41'; (19) N 28°42'17" E 53.00'; (20) N 28°30'33" E 55.14', BEING N 16°35'21" E 15.96' FROM THE POINT OF LOCALIZATION BEING A NAIL WITH NORTH CAROLINA NAD 83(2011) WITH COORDINATES N: 563,630.852' E: 1,489,367.434' WITH A COMBINED GRID SCALE FACTOR OF 0.999842183; (21) N 28°44'02" E 38.08'; (22) N 28°22'01" E 53.19'; (23) N 28°33'31" E 59.27'; (24) N 29°07'15" E 54.35'; (25) N 30°01'53" E 54.24'; (26) N 30°57'46" E 15.43';(27) N 30°57'46" E 36.37'; (28) N 32°11'55" E 51.18'; (29) N 34°05'31" E 52.16'; (30) N 36°12'49" E 52.20'; (31) N 38°08'00" E 49.48'; (32) N 40°11'04" E 57.68'; (33) N 41°41'18" E 53.85'; (34) N 42°28'50" E 51.36'; (35) N 42°43'08" E 50.07'; (36) N 42°22'13" E 7.11'; (37) N 42°22'13" E 58.81'; (38) N 42°12'11" E 57.65'; (39) N 41°45'05" E 54.83'; (40) N 41°37'22" E 56.77'; (41) N 40°47'06" E 36.62'; (42) N 51°51'42" W 7.51'; (43) N 40°47'06" E 15.66'; (44) N 39°20'00" E 56.98'; (45) N 36°47'22" E 55.23'; (46) N 34°41'13" E 57.69'; (47) N 32°34'41" E 55.27'; (48) N 31°26'00" E 55.82'; (49) N 30°11'45" E 25.37'; (50) N 30°11'45" E 31.09'; (51) N 28°39'22" E 54.68'; (52) N 25°49'08" E 53.37'; (53) N 22°52'10" E 55.31'; (54) N 21°49'09" E 50.36'; (55) N 21°40'18" E 55.26'; (56) N 21°37'14" E 51.68'; (57) N 21°40'04" E 13.27'; (58) N 21°40'04" E 36.21'; (59) N 21°47'56" E 44.31'; (60) N 21°54'12" E 46.32'; (61) N 22°22'38" E 48.53'; (62) N 22°55'04" E 46.85'; (63) N 23°09'43" E 44.50'; (64) N 24°59'06" E 56.18'; (65) N 29°28'51" E 36.35'; THENCE LEAVING THE APPARENT SOUTHERN MAINTENANCE RIGHT-OF-WAY OF JOHN RUSSELL ROAD S 38°17'17" E 16.20' TO A SET 1/2" PIPE, BEING A CORNER ON THE WESTERN LINE OF FREDERICK A. HEDGEPETH (DB 16131, PG 796); THENCE WITH THE WESTERN LINE OF HEDGEPETH THE FOLLOWING TWO (2) CALLS: (1) S 38°17'17" E 248.98' TO A POINT (2) S 38°17'17" E 648.66' TO A #4 REBAR, BEING THE WESTERN CORNER OF LOT 25 OF THE BACK CREEK DOWN, MAP 2 SUBDIVISION (MB 46, PG 513); THENCE WITH THE LINE OF

Ordinance No. 882-X

BACK CREEK DOWN, MAP 2 SUBDIVISION (MB 46, PG 513) THE FOLLOWING SEVEN (7) CALLS: (1) S 38°11'27" E 100.51' TO A #4 REBAR, BEING THE WESTERN CORNER OF LOT 24; (2) S 38°22'42" E 106.61' TO A #4 REBAR, BEING THE WESTERN CORNER OF LOT 23; (3) S 38°08'26" E 62.25' TO A #4 REBAR, BEING THE WESTERN CORNER OF LOT 22; (4) S 38°29'44" E 61.74' TO A #4 REBAR, BEING THE WESTERN CORNER OF LOT 21; (5) S 38°17'52" E 64.98' TO A #4 REBAR, BEING THE WESTERN CORNER OF LOT 21; (5) S 38°17'52" E 64.98' TO A #4 REBAR, BEING THE WESTERN CORNER OF LOT 20; (6) S 38°22'01" E 62.02' TO A #4 REBAR, BEING THE WESTERN CORNER OF LOT 19; (7) S 37°57'17" E 58.19' TO A #4 REBAR, BEING A CORNER ON THE LINE OF BAUCOM'S NURSERY CO. INC. (DB 28079, PG 477); THENCE WITH THE LINE OF BAUCOM'S NURSERY CO. THE FOLLOWING FOUR (4) CALLS: (1) S 34°45'28" W 707.25' TO A CONCRETE MONUMENT; (2) S 47°44'19" E 144.17' TO A #5 REBAR; (3) S 79°49'15" W 891.10' TO A 1-1/2" PIPE; (4) S 31°34'05" W 496.49' THE POINT OF BEGINNING, CONTAINING 2,619,267 SQUARE FEET, ACRES, 60.130 MORE OR LESS.

## **ANNEXATION BOUNDARY**

Ordinance No. 882-X

BEING THAT CERTAIN PARCEL OF LAND AND BEING PARCEL ID'S 10504112, 10504113, 10504114, 10535101, 10535102, AND 10535103 LYING AND BEING SITUATE IN CHARLOTTE, MECKLENBURG COUNTY, NORTH CAROLINA AND BEING MORE PARTICULARLY DESCRIBED AS FOLLOWS: BEGINNING AT A 1-1/2" PIPE, BEING A COMMON CORNER BETWEEN BAUCOMS NURSERY CO. INC. (DB 28079, PG 477 AS SHOWN IN THE MECKLENBURG COUNTY REGISTER OF DEEDS), WILLIAM BEAVER RUSSELL (DB 5102, PG 468) AND WILLIAM BEAVER RUSSELL (DB 598, PG 505); THENCE WITH THE NORTHWESTERN LINE OF BAUCOMS NURSERY CO. INC. S 57°51'27" W 655.33' TO A BENT 3/4" PIPE, BEING THE EASTERN CORNER OF NANCY JAMES (DB 33760, PG 656); THENCE WITH THE NORTHERN LINE OF JAMES N 67°30'17" W 379.34' TO A POINT ON THE APPARENT SOUTHERN MAINTENANCE RIGHT-OF-WAY OF JOHN RUSSELL ROAD; THENCE WITH THE APPARENT SOUTHERN MAINTENANCE RIGHT-OF-WAY OF JOHN RUSSELL ROAD THE FOLLOWING SIXETY-FIVE (65) COURSES: (1) N 10°07'18" E 4.80'; (2) N 17°24'10" E 48.17'; (3) N 21°34'13" E 36.62'; (4) N 22°02'01" E 17.21'; (5) N 21°38'47" E 48.91'; (6) N 21°47'48" E 55.75'; (7) N 21°35'18" E 55.91'; (8) N 21°36'20" E 49.97'; (9) N 21°52'59" E 50.99'; (10) N 22°10'52" E 59.65'; (11) N 23°20'02" E 54.07'; (12) N 24°28'21" E 49.90'; (13) N 26°42'39" E 59.13'; (14) N 27°25'42" E 31.03'; (15) N 28°02'20" E 58.53'; (16) N 28°22'00" E 50.25'; (17) N 28°29'57" E 50.44'; (18) N 28°37'58" E 51.41'; (19) N 28°42'17" E 53.00'; (20) N 28°30'33" E 55.14', BEING N 16°35'21" E 15.96' FROM THE POINT OF LOCALIZATION BEING A NAIL WITH NORTH CAROLINA NAD 83(2011) WITH COORDINATES N: 563,630.852' E: 1,489,367.434' WITH A COMBINED GRID SCALE FACTOR OF 0.999842183; (21) N 28°44'02" E 38.08'; (22) N 28°22'01" E 53.19'; (23) N 28°33'31" E 59.27'; (24) N 29°07'15" E 54.35'; (25) N 30°01'53" E 54.24'; (26) N 30°57'46" E 15.43';(27) N 30°57'46" E 36.37'; (28) N 32°11'55" E 51.18'; (29) N 34°05'31" E 52.16'; (30) N 36°12'49" E 52.20'; (31) N 38°08'00" E 49.48'; (32) N 40°11'04" E 57.68'; (33) N 41°41'18" E 53.85'; (34) N 42°28'50" E 51.36'; (35) N 42°43'08" E 50.07'; (36) N 42°22'13" E 7.11'; (37) N 42°22'13" E 58.81'; (38) N 42°12'11" E 57.65'; (39) N 41°45'05" E 54.83'; (40) N 41°37'22" E 56.77'; (41) N 40°47'06" E 36.62'; (42) N 51°51'42" W 7.51'; (43) N 40°47'06" E 15.66'; (44) N 39°20'00" E 56.98'; (45) N 36°47'22" E 55.23'; (46) N 34°41'13" E 57.69'; (47) N 32°34'41" E 55.27'; (48) N 31°26'00" E 55.82'; (49) N 30°11'45" E 25.37'; (50) N 30°11'45" E 31.09'; (51) N 28°39'22" E 54.68'; (52) N 25°49'08" E 53.37'; (53) N 22°52'10" E 55.31'; (54) N 21°49'09" E 50.36'; (55) N 21°40'18" E 55.26'; (56) N 21°37'14" E 51.68'; (57) N 21°40'04" E 13.27'; (58) N 21°40'04" E 36.21'; (59) N 21°47'56" E 44.31'; (60) N 21°54'12" E 46.32'; (61) N 22°22'38" E 48.53'; (62) N 22°55'04" E 46.85'; (63) N 23°09'43" E 44.50'; (64) N 24°59'06" E 56.18'; (65) N 29°28'51" E 36.35'; THENCE LEAVING THE APPARENT SOUTHERN MAINTENANCE RIGHT-OF-WAY OF JOHN RUSSELL ROAD S 38°17'17" E 16.20' TO A SET 1/2" PIPE, BEING A CORNER ON THE WESTERN LINE OF FREDERICK A. HEDGEPETH (DB 16131, PG 796); THENCE WITH THE WESTERN LINE OF HEDGEPETH THE FOLLOWING TWO (2) CALLS: (1) S 38°17'17" E 248.98' TO A POINT (2) S 38°17'17" E 648.66' TO A #4 REBAR, BEING THE WESTERN CORNER OF LOT 25 OF THE BACK CREEK DOWN, MAP 2 SUBDIVISION (MB 46, PG 513); THENCE WITH THE LINE OF BACK CREEK DOWN, MAP 2 SUBDIVISION (MB 46, PG 513) THE FOLLOWING SEVEN (7) CALLS: (1) S 38°11'27" E 100.51' TO A #4 REBAR, BEING THE WESTERN CORNER OF LOT 24; (2) S 38°22'42" E 106.61' TO A #4 REBAR, BEING THE WESTERN CORNER OF LOT 23; (3) S 38°08'26" E 62.25' TO A #4 REBAR, BEING THE WESTERN CORNER OF LOT 22; (4) S 38°29'44" E 61.74' TO A #4 REBAR, BEING THE WESTERN CORNER OF LOT 21; (5) S 38°17'52" E 64.98' TO A #4 REBAR, BEING THE WESTERN CORNER OF LOT 20; (6) S 38°22'01" E 62.02' TO A #4 REBAR, BEING THE WESTERN CORNER OF LOT 19; (7) S 37°57'17" E 58.19' TO A #4 REBAR, BEING A CORNER ON THE LINE OF BAUCOM'S NURSERY CO. INC. (DB 28079, PG 477); THENCE WITH THE LINE OF BAUCOM'S NURSERY CO. THE FOLLOWING FOUR (4) CALLS: (1) S 34°45'28" W 707.25' TO A CONCRETE MONUMENT; (2) S 47°44'19" E 144.17' TO A #5 REBAR; (3) S 79°49'15" W 891.10' TO A 1-1/2" PIPE; (4) S 31°34'05" W 496.49' THE POINT OF BEGINNING, CONTAINING 2,619,267 SQUARE FEET, ACRES, 60.130 MORE OR LESS.